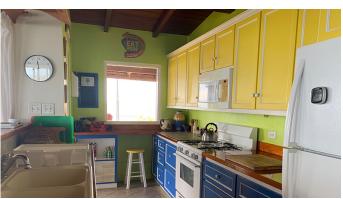

The house is set in one big lush and tropical garden and surrounded by thick hedgerows. An electric gate allows to enter in the property and there's a private parking space.

The first floor features a living room, an office with sleeping area, a fully equipped kitchen, a bedroom with a queen size bed and a bathroom. A large verandah with a dining table and a sitting area allows the guest to enjoy the nice and fresh Caribbean breeze. On the ground floor we find a second bedroom with queen size bed, a bathroom, the laundry and utility room.