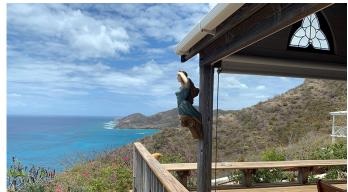

The house is set in one big lush and tropical garden and surrounded by thick hedgerows. An electric gate allows to enter in the property and there's a private parking space.

The first floor features a living room, an office with sleeping area, a fully equipped kitchen, a bedroom with a queen size bed and a bathroom. A large verandah with a dining table and a sitting area allows the guest to enjoy the nice and fresh Caribbean breeze. On the ground floor we find a second bedroom with queen size bed, a bathroom, the laundry and utility room.