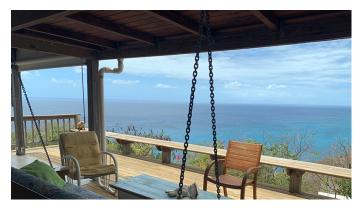

The house is set in one big lush and tropical garden and surrounded by thick hedgerows. An electric gate allows to enter in the property and there's a private parking space.

The first floor features a living room, an office with sleeping area, a fully equipped kitchen, a bedroom with a queen size bed and a bathroom. A large verandah with a dining table and a sitting area allows the guest to enjoy the nice and fresh Caribbean breeze. On the ground floor we find a second bedroom with queen size bed, a bathroom, the laundry and utility room.