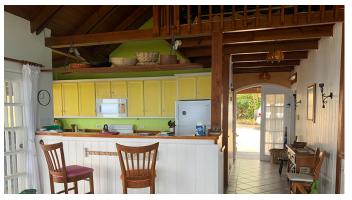

The house is set in one big lush and tropical garden and surrounded by thick hedgerows. An electric gate allows to enter in the property and there's a private parking space.

The first floor features a living room, an office with sleeping area, a fully equipped kitchen, a bedroom with a queen size bed and a bathroom. A large verandah with a dining table and a sitting area allows the guest to enjoy the nice and fresh Caribbean breeze. On the ground floor we find a second bedroom with queen size bed, a bathroom, the laundry and utility room.