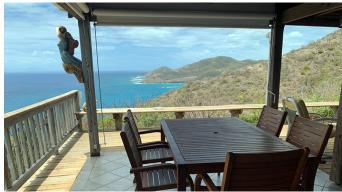

## WINDY RIDGE - TURTLE BAY

Turtle Bay, English Harbour, St Pauls, Antigua US\$ 2,750 per month

2 🖺 2 🚨 6600 sq. ft / 0.20 ac. 💣 750 sq. ft

Windy Ridge is an hill-top property conveniently located 10 minutes drive away from English Harbour with its bars, restaurants, supermarkets and beaches. Thanks to its position, Windy Ridge is airy and enjoys cool breezes.

The house is set in one big lush and tropical garden and surrounded by thick hedgerows. An electric gate allows to enter in the property and there's a private parking space.

The first floor features a living room, an office with sleeping area, a fully equipped kitchen, a bedroom with a queen size bed and a bathroom. A large verandah with a dining table and a sitting area allows the guest to enjoy the nice and fresh Caribbean breeze. On the ground floor we find a second bedroom with queen size bed, a bathroom, the laundry and utility room.