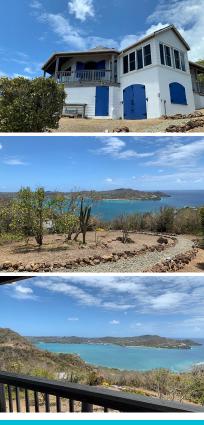

## WINDY RIDGE - TURTLE BAY

Turtle Bay, English Harbour, St Pauls, Antigua US\$ 2,750 per month

2 🖺 2 🚨 6600 sq. ft / 0.20 ac. 💣 750 sq. ft

Windy Ridge is an hill-top property conveniently located 10 minutes drive away from English Harbour with its bars, restaurants, supermarkets and beaches. Thanks to its position, Windy Ridge is airy and enjoys cool breezes.

The house is set in one big lush and tropical garden and surrounded by thick hedgerows. An electric gate allows to enter in the property and there's a private parking space.

The first floor features a living room, an office with sleeping area, a fully equipped kitchen, a bedroom with a queen size bed and a bathroom. A large verandah with a dining table and a sitting area allows the guest to enjoy the nice and fresh Caribbean breeze. On the ground floor we find a second bedroom with queen size bed, a bathroom, the laundry and utility room.