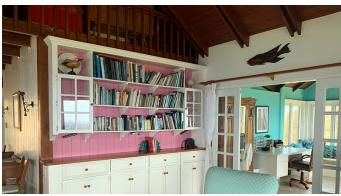

The house is set in one big lush and tropical garden and surrounded by thick hedgerows. An electric gate allows to enter in the property and there's a private parking space.

The first floor features a living room, an office with sleeping area, a fully equipped kitchen, a bedroom with a queen size bed and a bathroom. A large verandah with a dining table and a sitting area allows the guest to enjoy the nice and fresh Caribbean breeze. On the ground floor we find a second bedroom with queen size bed, a bathroom, the laundry and utility room.