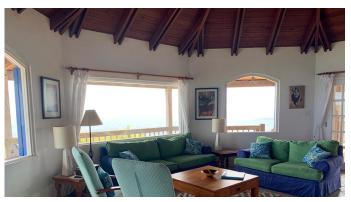

The house is set in one big lush and tropical garden and surrounded by thick hedgerows. An electric gate allows to enter in the property and there's a private parking space.

The first floor features a living room, an office with sleeping area, a fully equipped kitchen, a bedroom with a queen size bed and a bathroom. A large verandah with a dining table and a sitting area allows the guest to enjoy the nice and fresh Caribbean breeze. On the ground floor we find a second bedroom with queen size bed, a bathroom, the laundry and utility room.