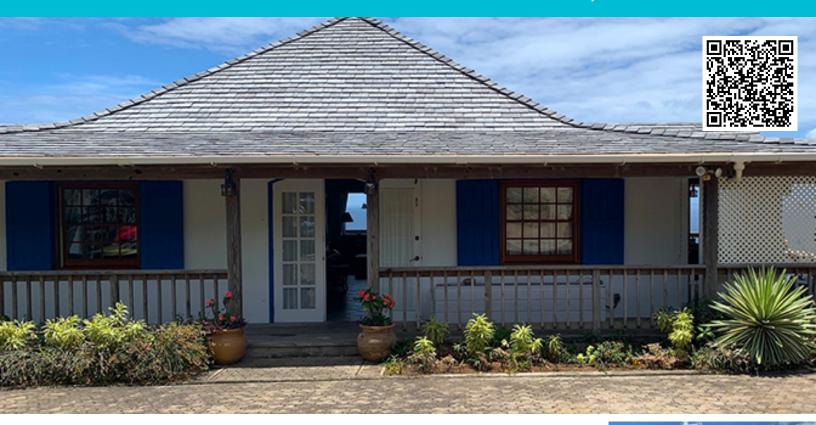

## WINDY RIDGE - TURTLE BAY

Turtle Bay, English Harbour, St Pauls, Antigua US\$ 2,750 per month

2 🖺 2 🚨 6600 sq. ft / 0.20 ac. 💣 750 sq. ft

Windy Ridge is an hill-top property conveniently located 10 minutes drive away from English Harbour with its bars, restaurants, supermarkets and beaches. Thanks to its position, Windy Ridge is airy and enjoys cool breezes.

The house is set in one big lush and tropical garden and surrounded by thick hedgerows. An electric gate allows to enter in the property and there's a private parking space.

The first floor features a living room, an office with sleeping area, a fully equipped kitchen, a bedroom with a queen size bed and a bathroom. A large verandah with a dining table and a sitting area allows the guest to enjoy the nice and fresh Caribbean breeze. On the ground floor we find a second bedroom with queen size bed, a bathroom, the laundry and utility room.