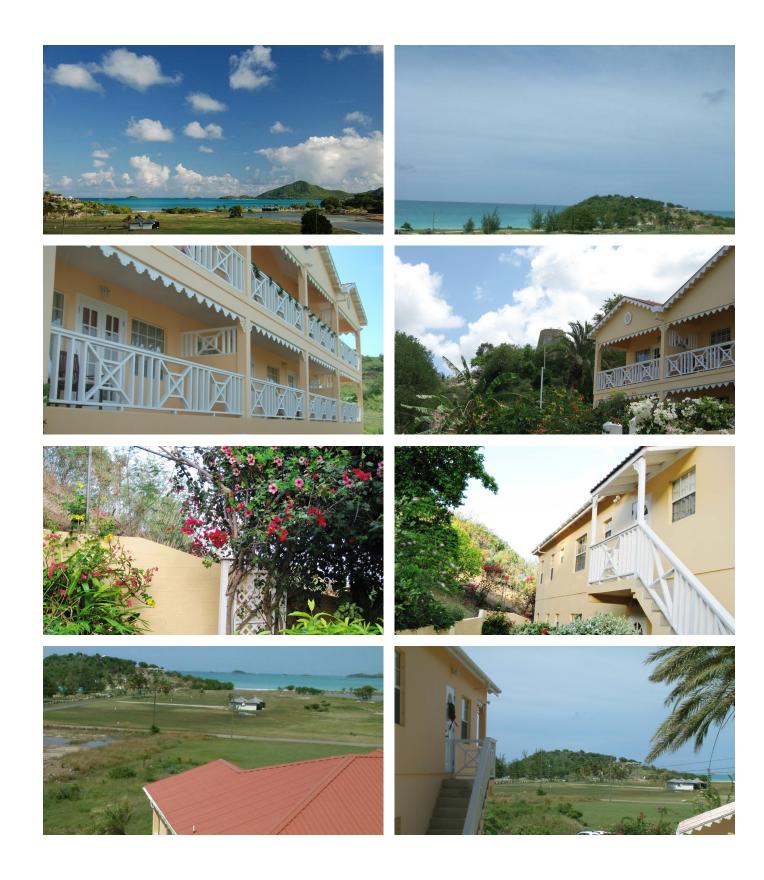

## AGAVE LANDINGS DEVELOPMENT

Ffreyes Beach, St Mary, antigua

US\$ 2,075,000

\rfloor 9 🖺 9 🚨 22200 sq. ft / 0.50 ac.

Situated on a prime acre of beach side property, Agave Landings offers stunning views of Ffryes Beach, Valley Church Bay and Five Islands. This strongly built property represents a unique investment opportunity and consists of 2 of 2 bedrooms and 2 bathrooms apartments and 4 of 1 bedroom and 1 bathroom apartments in a 2 story dwelling building, as well as an additional separate cottage.

The existing development has been built on 1/2 acre of the land leaving plenty of room for future growth and expansion. The undeveloped hilltop would be ideal for additional units and/or a private home. There is also a perfect spot to build a swimming pool.

Each apartment has been beautifully finished with an open kitchen, maple cabinets, 5 appliances and stunning views. The self contained cottage includes a full kitchen with 2 appliances and panoramic views.