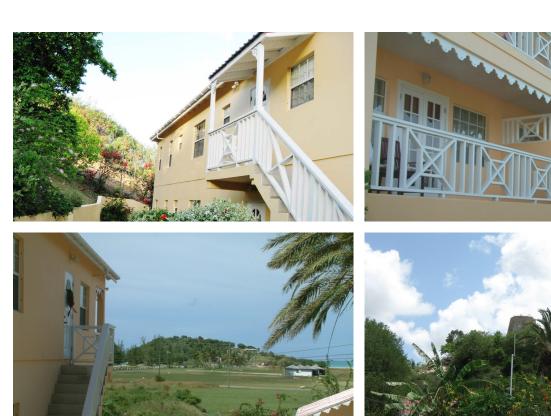

## **AGAVE LANDINGS**

Ffreyes Beach, St. Mary *US\$ 2,075,000* 

9 🖺 9 🚨 22200 sq. ft / 0.50 ac.

Located on a prime acre of beachside property, Agave Landings offers breathtaking views of Ffreyes Beach, Valley Church Bay, and Five Islands. This exceptional offering provides breathtaking, unobstructed views of the magnificent Ffreyes Beach, Valley Church Bay, and Five Islands, immersing residents in a natural paradise. Agave Landings presents a unique investment opportunity with its well-designed layout consisting of two 2-bedroom apartments, four 1-bedroom apartments, and a separate cottage. This setup offers both flexibility and potential for various uses, making it an appealing prospect for investors and individuals seeking a home away from home. While the existing development occupies half an acre of this expansive property, there remains ample room for future growth and expansion.