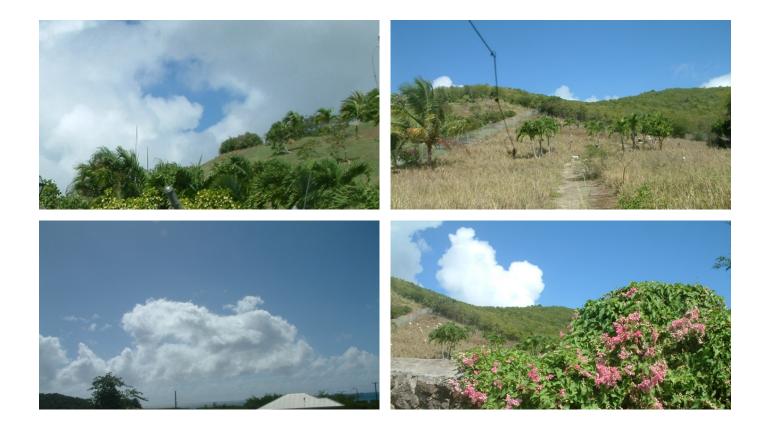

## L 1.00 ac | 44,400 sq. ft

Set in the stunning south-west region of Antigua, this remarkable parcel of land offers panoramic views of Cades Reef, Montserrat, St. Kitts, and Nevis. Surrounded by natural beauty and nestled in an elevated position, this property creates an exceptional opportunity for building a serene hilltop residence. The land gently ascends, ensuring an unobstructed outlook and ideal positioning for capturing ocean breezes and golden sunsets.

A beautifully constructed stone wall marks the entryway and sets the tone for the rest of the fully fenced lot. At the base of the property, a well-constructed road leads directly to the top of the hill, streamlining access for construction and future living.