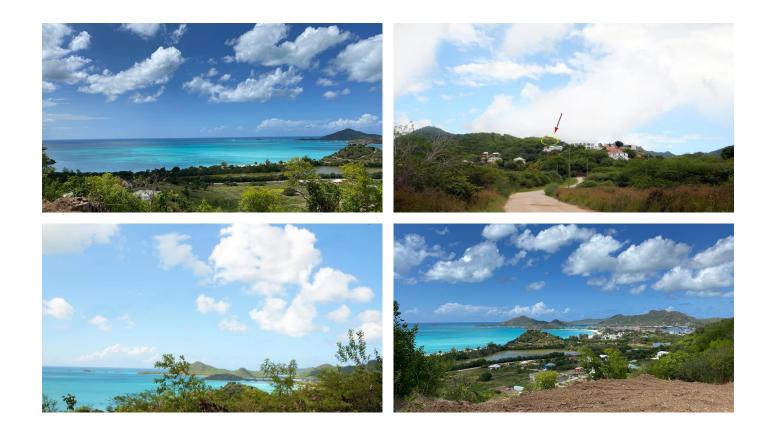

## FFRYES ESTATE LAND

Valley Church, West Coast, Antigua

US\$ 130,000

L 0.25 ac | 10,890 sq. ft

Set high on a hill along Antigua s scenic southwest coast, this 0.25-acre plot presents an exceptional opportunity for anyone dreaming of building a home with commanding ocean views. The elevation provides a dramatic vantage point that captures the vibrant blues of the Caribbean Sea and stretches across to the distant silhouette of Montserrat. The natural slope enhances the view from nearly every angle, making this parcel perfect for a thoughtfully designed home that blends indoor and outdoor living.

The surrounding landscape remains peaceful, with a few homes already established nearby, offering a sense of community without sacrificing privacy. A road leads directly to the land, and government utilities lie close at hand, making development both practical and convenient.