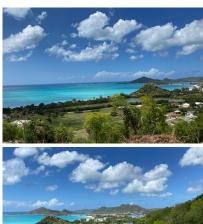

## FFRYES ESTATE LAND

Valley Church, West Coast, Antigua

US\$ 130,000

L 0.25 ac | 10,890 sq. ft

Set high on a hill along Antigua s scenic southwest coast, this 0.25-acre plot presents an exceptional opportunity for anyone dreaming of building a home with commanding ocean views. The elevation provides a dramatic vantage point that captures the vibrant blues of the Caribbean Sea and stretches across to the distant silhouette of Montserrat. The natural slope enhances the view from nearly every angle, making this parcel perfect for a thoughtfully designed home that blends indoor and outdoor living.

The surrounding landscape remains peaceful, with a few homes already established nearby, offering a sense of community without sacrificing privacy. A road leads directly to the land, and government utilities lie close at hand, making development both practical and convenient.