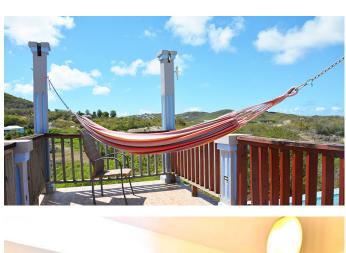

## HORIZON APARTMENT EAST

Fitches Creek, St.george US\$ 1,250 per month

📭 1 🔓 1 💣 750 sq. ft

Horizon Apartment is located in a quiet neighborhood in Fitches Creek and is only 10 - 15 minutes away from the AUA direct route access. From the patio, you can relax and enjoy the amazing ocean view. The entire apartment is air-conditioned and features one bedroom and one bathroom. In the fully equipped kitchen all the dishes, pots, glasses, and cutlery sets are brand new. Horizon Apartment has also a shared pool available from Monday to Friday 10am-6pm .