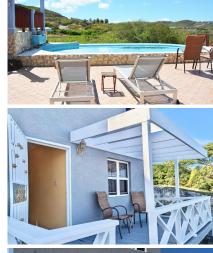

## HORIZON APARTMENT EAST

Fitches Creek, St.george US\$ 1,250 per month

📭 1 🔓 1 💣 750 sq. ft

Horizon Apartment is located in a quiet neighborhood in Fitches Creek and is only 10 - 15 minutes away from the AUA direct route access. From the patio, you can relax and enjoy the amazing ocean view. The entire apartment is air-conditioned and features one bedroom and one bathroom. In the fully equipped kitchen all the dishes, pots, glasses, and cutlery sets are brand new. Horizon Apartment has also a shared pool available from Monday to Friday 10am-6pm .