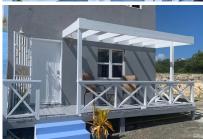

## HORIZON APARTMENT EAST

Fitches Creek, St.george US\$ 1,250 per month

📭 1 🔓 1 💣 750 sq. ft

Horizon Apartment is located in a quiet neighborhood in Fitches Creek and is only 10 - 15 minutes away from the AUA direct route access. From the patio, you can relax and enjoy the amazing ocean view. The entire apartment is air-conditioned and features one bedroom and one bathroom. In the fully equipped kitchen all the dishes, pots, glasses, and cutlery sets are brand new. Horizon Apartment has also a shared pool available from Monday to Friday 10am-6pm .