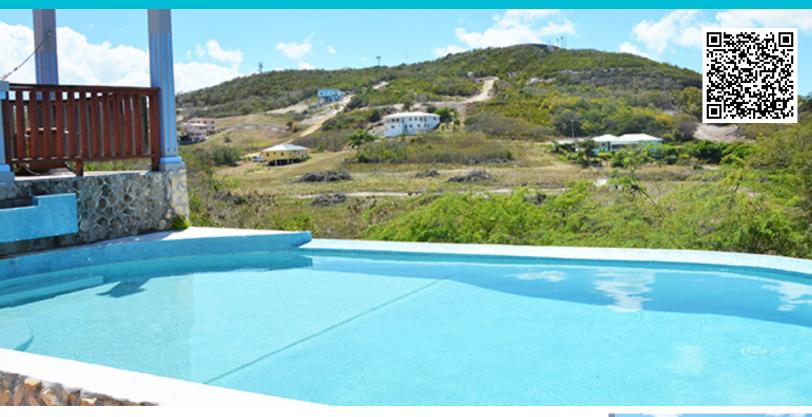

## HORIZON APARTMENT EAST

Fitches Creek, St.george US\$ 1,250 per month

📭 1 🔓 1 💣 750 sq. ft

Horizon Apartment is located in a quiet neighborhood in Fitches Creek and is only 10 - 15 minutes away from the AUA direct route access. From the patio, you can relax and enjoy the amazing ocean view. The entire apartment is air-conditioned and features one bedroom and one bathroom. In the fully equipped kitchen all the dishes, pots, glasses, and cutlery sets are brand new. Horizon Apartment has also a shared pool available from Monday to Friday 10am-6pm .