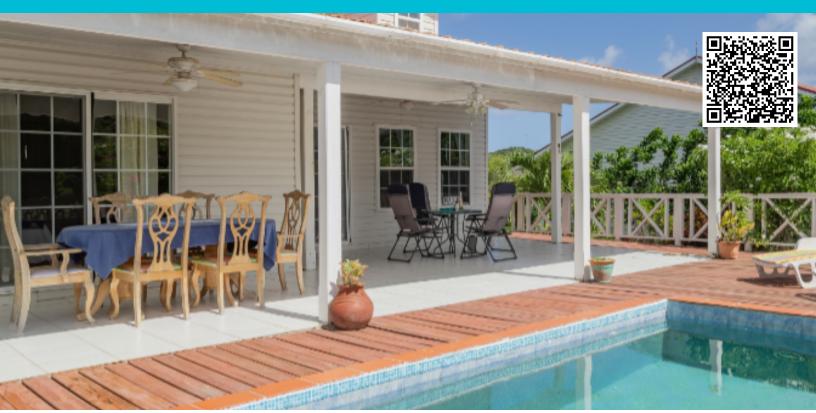

## INDIAN CREEK ESTATE Piccadilly, English Harbour, St. Paul US\$ 425,000 US\$ 395,000

🛤 3 🛛 🖺 3 📕 14600 sq. ft / 0.30 ac. 🎓 1952 sq. ft

Indian Creek Villa is a hidden gem in the peaceful valley of Piccadilly. This exclusive estate features three beautifully designed 3-bedroom properties, each set on a generous one-third acre of land. The quiet surroundings and lush landscape create a private retreat while still offering easy access to Antigua s finest attractions.

The estate s meticulously maintained grounds include fully landscaped gardens and a secure fence, ensuring both beauty and privacy. Well-paved concrete roads provide smooth access to each villa, allowing for a hassle-free commute. From the property, enjoy stunning views of the rolling hills that enhance the natural charm of the area.