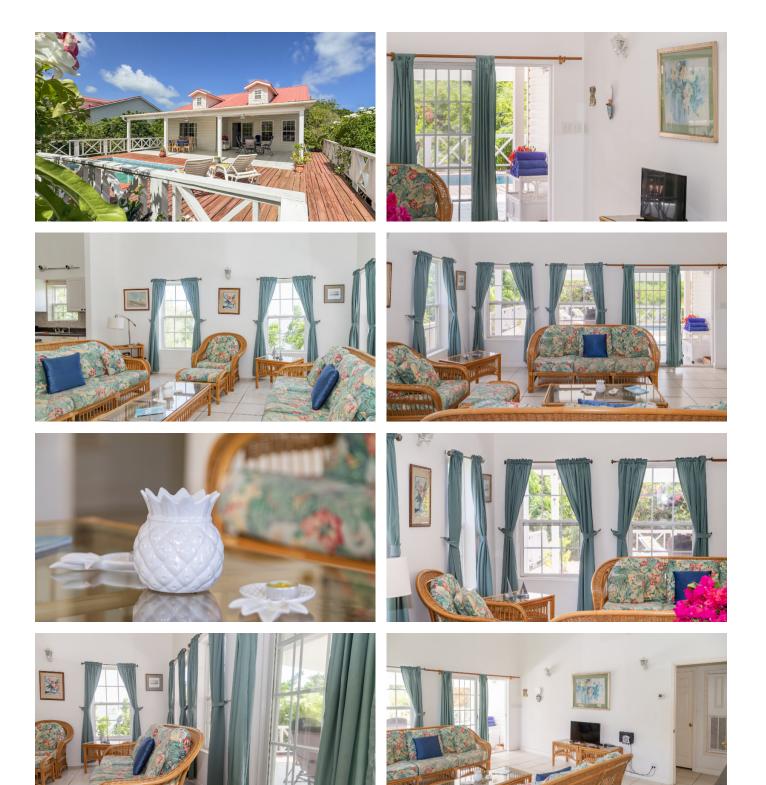

## INDIAN CREEK ESTATE Piccadilly, English Harbour, St. Paul US\$ 425,000 US\$ 395,000

🛤 3 🛛 🖺 3 📕 14600 sq. ft / 0.30 ac. 🎓 1952 sq. ft

Indian Creek Villa is a hidden gem in the peaceful valley of Piccadilly. This exclusive estate features three beautifully designed 3-bedroom properties, each set on a generous one-third acre of land. The quiet surroundings and lush landscape create a private retreat while still offering easy access to Antigua s finest attractions.

The estate s meticulously maintained grounds include fully landscaped gardens and a secure fence, ensuring both beauty and privacy. Well-paved concrete roads provide smooth access to each villa, allowing for a hassle-free commute. From the property, enjoy stunning views of the rolling hills that enhance the natural charm of the area.