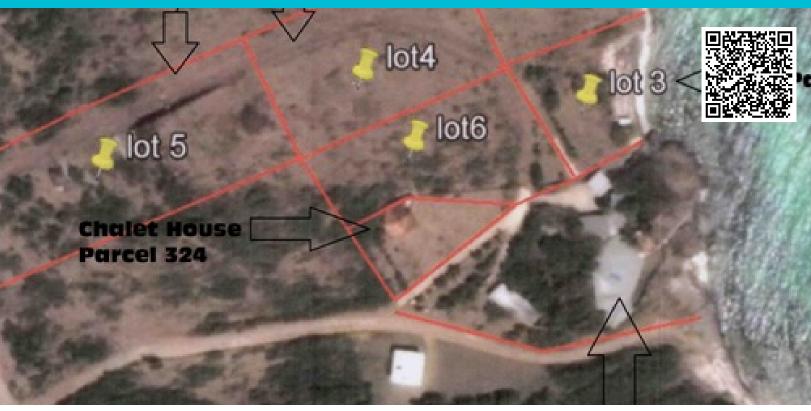

## MAMORA BAY LAND PARCEL #105 (LOT #5)

English Harbour, Antigua US\$ 450,000

L 1.21 ac | 53,000 sq. ft

Mamora Bay Parcel 105 offers a unique opportunity to own a prime 1.21-acre coastal property in one of Antigua s most exclusive and serene residential areas. Perfectly positioned near the North East end of English Harbour, this parcel sits in the quiet and scenic Mamora Bay, just minutes from both English Harbour and Falmouth Harbour two of the island s most vibrant and historic hubs. Surrounded by calm waters and gentle breezes, Mamora Bay Parcel 105 combines natural beauty, privacy, and convenience in a setting that defines luxury Caribbean living.

The 53,000 square foot lot features a clean rectangular layout with direct road access from the west, making it easy to reach and ideal for future development.