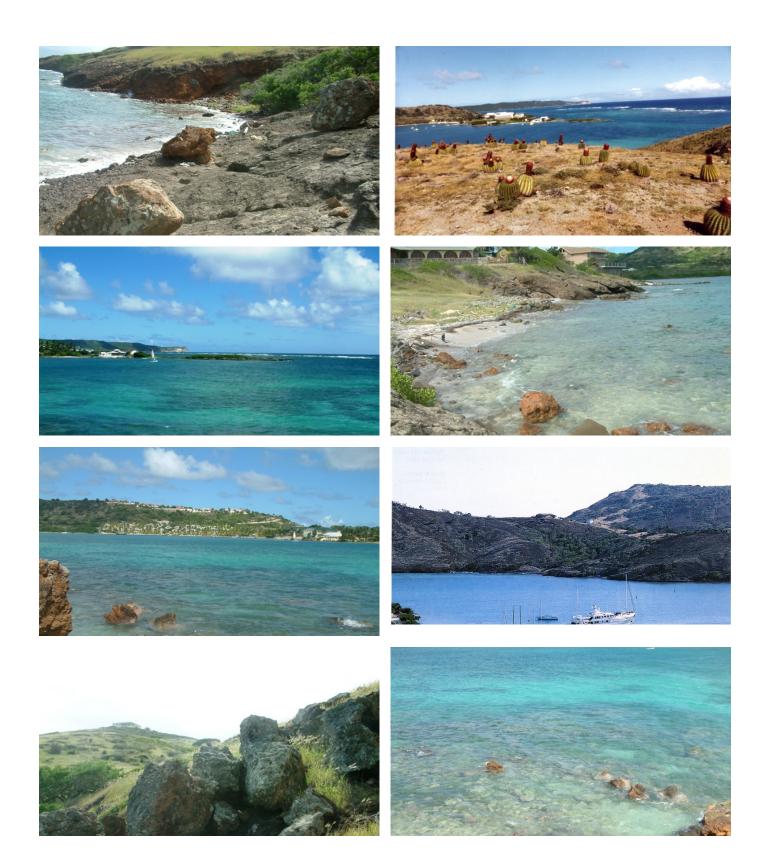

## PARADISE PROPERTIES

Real Estate • Holiday Rentals • Property Management

MAMORA BAY WATER FRONT AND HILL SIDE English Harbour, St Pauls US\$ 650,000

L.2.74 ac | 121,656 sq. ft

Perched on the rugged hillside of Antigua s southeastern coast, this rare 2.7-acre parcel of beachfront land offers a truly unique opportunity in Antigua real estate. The terrain slopes gently from the coastal edge upward into the hillside, giving it a natural elevation that enhances the already stunning sea views. With the sound of the waves rolling in and the warmth of the rising sun greeting you each morning, this property captures the serenity and raw beauty that define the best of island living.

Getting to the property takes you along a rustic countryside road that carves through Antigua s picturesque southern interior. As you travel, rolling hills and panoramic views of the island s lush landscape guide your way.