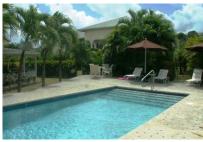

The shared a swimming pool has a nice patio with lounge chairs, tables with chairs, and umbrellas. The area has well-maintained gardens.

The kitchen has major appliances, including a refrigerator, stove, dishwasher and microwave and lots of storage. A large dining table is next to the kitchen.