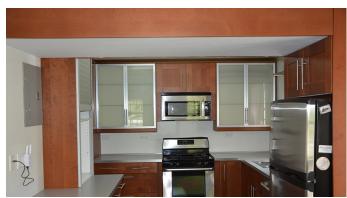

The shared a swimming pool has a nice patio with lounge chairs, tables with chairs, and umbrellas. The area has well-maintained gardens.

The kitchen has major appliances, including a refrigerator, stove, dishwasher and microwave and lots of storage. A large dining table is next to the kitchen.