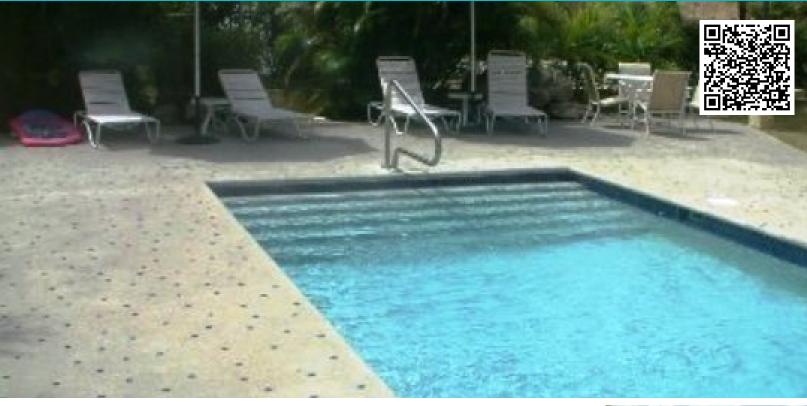

The shared a swimming pool has a nice patio with lounge chairs, tables with chairs, and umbrellas. The area has well-maintained gardens.

The kitchen has major appliances, including a refrigerator, stove, dishwasher and microwave and lots of storage. A large dining table is next to the kitchen.