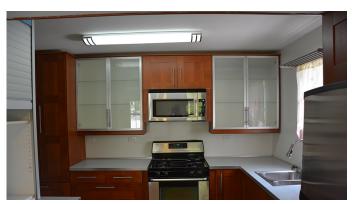

The shared a swimming pool has a nice patio with lounge chairs, tables with chairs, and umbrellas. The area has well-maintained gardens.

The kitchen has major appliances, including a refrigerator, stove, dishwasher and microwave and lots of storage. A large dining table is next to the kitchen.