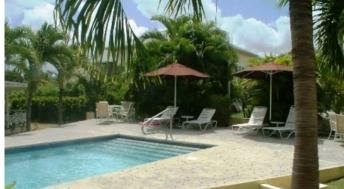

The shared a swimming pool has a nice patio with lounge chairs, tables with chairs, and umbrellas. The area has well-maintained gardens.

The kitchen has major appliances, including a refrigerator, stove, dishwasher and microwave and lots of storage. A large dining table is next to the kitchen.