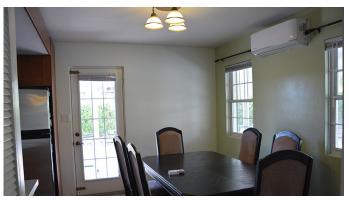

The shared a swimming pool has a nice patio with lounge chairs, tables with chairs, and umbrellas. The area has well-maintained gardens.

The kitchen has major appliances, including a refrigerator, stove, dishwasher and microwave and lots of storage. A large dining table is next to the kitchen.

The living area includes two sofas.

The laundry, with washer and dryer, is on the lower level with a bath. The upper level has two bedrooms with en-suite. One bedroom is slightly larger than the other. Each has a TV, A/C, and a desk.