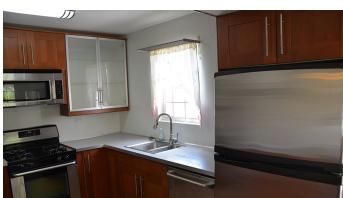

The shared a swimming pool has a nice patio with lounge chairs, tables with chairs, and umbrellas. The area has well-maintained gardens.

The kitchen has major appliances, including a refrigerator, stove, dishwasher and microwave and lots of storage. A large dining table is next to the kitchen.