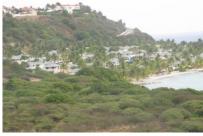

## PICADILLY - MAMORA BAY

English Harbour, Antigua US\$ 2,000,000

**L**3.50 ac | 152,460 sq. ft

This 3.5-acre plot of gently sloping land lies in one of the most desirable and scenic locations on the southeastern coast of Antigua. Positioned to capture sweeping Caribbean Sea views, this property brings together both scale and scenery in a way that few plots of land in Antigua can offer. Its topography provides an ideal setting for building a luxurious private residence or a visionary development project that harmonizes with the natural beauty of the island.

The land sits across from the calm waters of Mamora Bay, directly facing the well-known St. James Club. The view across the bay delivers a picture-perfect landscape where sea meets sky, and the quiet movement of yachts along the harbor adds a layer of elegance to the scene.