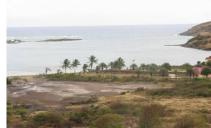

## PICADILLY - MAMORA BAY

English Harbour, Antigua US\$ 2,000,000

**L**3.50 ac | 152,460 sq. ft

This 3.5-acre plot of gently sloping land lies in one of the most desirable and scenic locations on the southeastern coast of Antigua. Positioned to capture sweeping Caribbean Sea views, this property brings together both scale and scenery in a way that few plots of land in Antigua can offer. Its topography provides an ideal setting for building a luxurious private residence or a visionary development project that harmonizes with the natural beauty of the island.

The land sits across from the calm waters of Mamora Bay, directly facing the well-known St. James Club. The view across the bay delivers a picture-perfect landscape where sea meets sky, and the quiet movement of yachts along the harbor adds a layer of elegance to the scene.