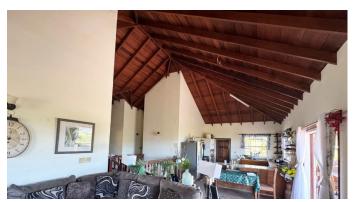

## PURPLE HEART VILLA

Valley Church, St.mary's, Antigua

📭 5 🔓 3 👢 23522.4 sq. ft / 0.54 ac. 🛣 2985 sq. ft

Purple Heart villa offers a unique opportunity to own a spacious concrete villa located on the hills of Ffryes Estate, boasting breathtaking views from the mountains to the Caribbean Sea. Perched in a sought-after location, this property overlooks Dark Wood Beach and even offers a distant view of Montserrat's smoking volcano.