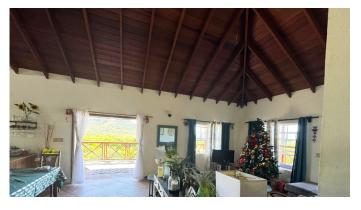

## PURPLE HEART VILLA

Valley Church, St.mary's, Antigua

📭 5 🔓 3 👢 23522.4 sq. ft / 0.54 ac. 🛣 2985 sq. ft

Purple Heart villa offers a unique opportunity to own a spacious concrete villa located on the hills of Ffryes Estate, boasting breathtaking views from the mountains to the Caribbean Sea. Perched in a sought-after location, this property overlooks Dark Wood Beach and even offers a distant view of Montserrat's smoking volcano.