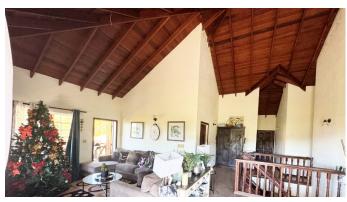

## PURPLE HEART VILLA

Valley Church, St.mary's, Antigua

📭 5 🔓 3 👢 23522.4 sq. ft / 0.54 ac. 🛣 2985 sq. ft

Purple Heart villa offers a unique opportunity to own a spacious concrete villa located on the hills of Ffryes Estate, boasting breathtaking views from the mountains to the Caribbean Sea. Perched in a sought-after location, this property overlooks Dark Wood Beach and even offers a distant view of Montserrat's smoking volcano.