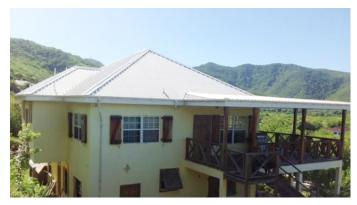

## PURPLE HEART VILLA

Valley Church, St.mary's, Antigua

📭 5 🔓 3 👢 23522.4 sq. ft / 0.54 ac. 🛣 2985 sq. ft

Purple Heart villa offers a unique opportunity to own a spacious concrete villa located on the hills of Ffryes Estate, boasting breathtaking views from the mountains to the Caribbean Sea. Perched in a sought-after location, this property overlooks Dark Wood Beach and even offers a distant view of Montserrat's smoking volcano.

Positioned on the west side of the island, Purple Heart House is just minutes away from some of the most celebrated beaches in Antigua, including Dark Wood, Ffryes, Valley Church, and Turners. The convenience of Jolly Harbour, with its array of shops, restaurants, golf course, and gym, is a mere five-minute drive away. The island's capital, St. John's, can be reached in approximately 25 minutes, while the airport is just 35 minutes away.