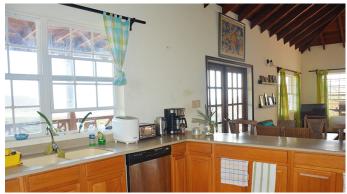

## PURPLE HEART VILLA

Valley Church, St.mary's, Antigua

📭 5 🔓 3 👢 23522.4 sq. ft / 0.54 ac. 🛣 2985 sq. ft

Purple Heart villa offers a unique opportunity to own a spacious concrete villa located on the hills of Ffryes Estate, boasting breathtaking views from the mountains to the Caribbean Sea. Perched in a sought-after location, this property overlooks Dark Wood Beach and even offers a distant view of Montserrat's smoking volcano.