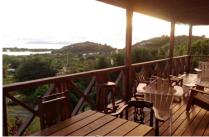

## PURPLE HEART VILLA

Valley Church, St.mary's, Antigua

📭 5 🔓 3 👢 23522.4 sq. ft / 0.54 ac. 🛣 2985 sq. ft

Purple Heart villa offers a unique opportunity to own a spacious concrete villa located on the hills of Ffryes Estate, boasting breathtaking views from the mountains to the Caribbean Sea. Perched in a sought-after location, this property overlooks Dark Wood Beach and even offers a distant view of Montserrat's smoking volcano.