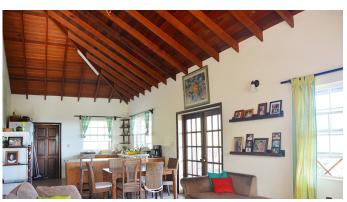

## PURPLE HEART VILLA

Valley Church, St.mary's, Antigua

📭 5 🔓 3 👢 23522.4 sq. ft / 0.54 ac. 🛣 2985 sq. ft

Purple Heart villa offers a unique opportunity to own a spacious concrete villa located on the hills of Ffryes Estate, boasting breathtaking views from the mountains to the Caribbean Sea. Perched in a sought-after location, this property overlooks Dark Wood Beach and even offers a distant view of Montserrat's smoking volcano.