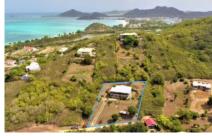

## PURPLE HEART VILLA

Valley Church, St.mary's, Antigua

📭 5 🔓 3 👢 23522.4 sq. ft / 0.54 ac. 🛣 2985 sq. ft

Purple Heart villa offers a unique opportunity to own a spacious concrete villa located on the hills of Ffryes Estate, boasting breathtaking views from the mountains to the Caribbean Sea. Perched in a sought-after location, this property overlooks Dark Wood Beach and even offers a distant view of Montserrat's smoking volcano.

Positioned on the west side of the island, Purple Heart House is just minutes away from some of the most celebrated beaches in Antigua, including Dark Wood, Ffryes, Valley Church, and Turners. The convenience of Jolly Harbour, with its array of shops, restaurants, golf course, and gym, is a mere five-minute drive away. The island's capital, St. John's, can be reached in approximately 25 minutes, while the airport is just 35 minutes away.