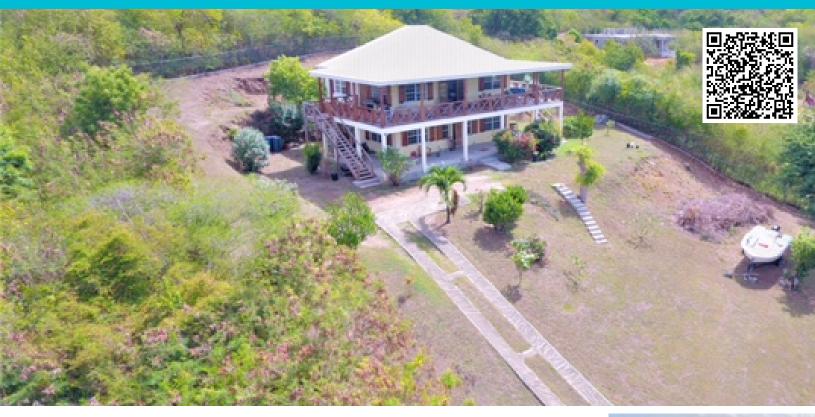

## PURPLE HEART VILLA

Valley Church, St.mary's, Antigua

📭 5 🔓 3 👢 23522.4 sq. ft / 0.54 ac. 🛣 2985 sq. ft

Purple Heart villa offers a unique opportunity to own a spacious concrete villa located on the hills of Ffryes Estate, boasting breathtaking views from the mountains to the Caribbean Sea. Perched in a sought-after location, this property overlooks Dark Wood Beach and even offers a distant view of Montserrat's smoking volcano.