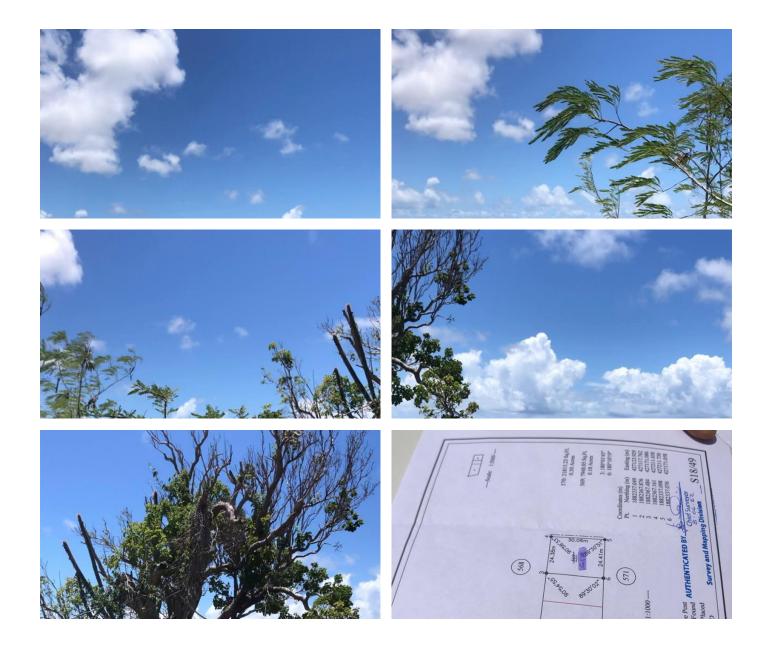

## L 0.68 ac | 29,764 sq. ft

This 29,764 square foot parcel of land sits high above Willoughby Bay on Antigua s southeast coast, offering an impressive and uninterrupted view of the Caribbean Sea. The location captures the natural curve of the bay and the open ocean beyond, setting the stage for a future home that blends privacy, elevation, and stunning surroundings. Positioned directly in front of the internationally known Eric Clapton s rehab facility, the land shares the quiet prestige and exclusivity that defines this section of the island.

The terrain allows for a variety of architectural options, with plenty of space to build a villa, pool, garden, and outdoor entertaining area. Its slightly elevated positioning invites refreshing breezes and lends itself perfectly to designs that open toward the ocean.