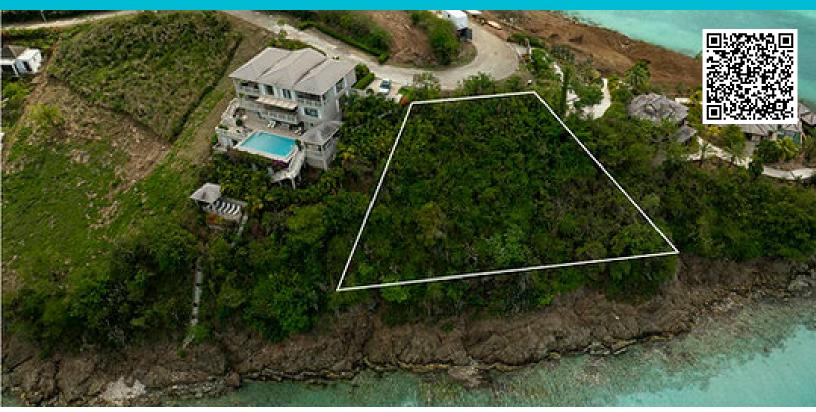

## REEDS POINT PLOT 39 Jolly Harbour, Antigua US\$ 850.000

L 0.39 ac | 22,000 sq. ft

Set against the shimmering backdrop of the Caribbean Sea, this 0.39-acre parcel of land at Reed s Point in Jolly Harbour offers an extraordinary opportunity to own prime Antigua real estate. The lot sits perched on a rocky peninsula, perfectly positioned to capture uninterrupted panoramic views of turquoise waters, passing yachts, and soft, tropical skies. With natural elevation and surrounding greenery, the site provides a private and serene setting that defines the essence of upscale island living.

Reed s Point is one of Antigua s most prestigious residential enclaves. Its appeal lies in the balance it strikes between seclusion and convenience. This gated community ensures peace and privacy while lying just minutes away from the bustling heart of Jolly Harbour.