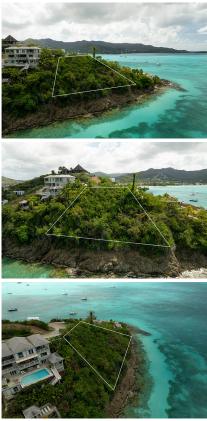

## REEDS POINT PLOT 39 Jolly Harbour, Antigua US\$ 850.000

L 0.39 ac | 22,000 sq. ft

Set against the shimmering backdrop of the Caribbean Sea, this 0.39-acre parcel of land at Reed s Point in Jolly Harbour offers an extraordinary opportunity to own prime Antigua real estate. The lot sits perched on a rocky peninsula, perfectly positioned to capture uninterrupted panoramic views of turquoise waters, passing yachts, and soft, tropical skies. With natural elevation and surrounding greenery, the site provides a private and serene setting that defines the essence of upscale island living.

Reed s Point is one of Antigua s most prestigious residential enclaves. Its appeal lies in the balance it strikes between seclusion and convenience. This gated community ensures peace and privacy while lying just minutes away from the bustling heart of Jolly Harbour.