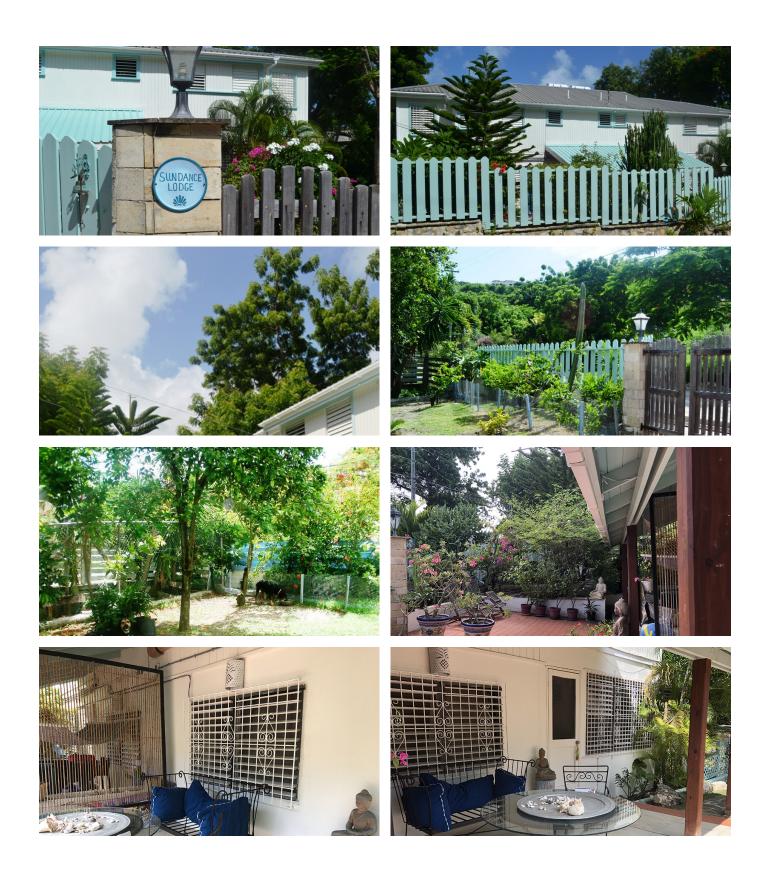

## SUNDANCE LODGE TOWNHOUSE

Paradise View, St. John's *US\$ 335,000* 

🛤 2 🖺 2 🛴 6000 sq. ft / 0.15 ac. 🗥 1700 sq. ft

Sundance Lodge Townhouse in Paradise View, Antigua and Barbuda offers a fantastic investment opportunity for anyone seeking rental income. Located in a private and secure area, Sundance Lodge boasts breathtaking views over Dickenson Bay and the vast expanse of the sea.

The townhouse at Sundance Lodge features two separate units, each with two bedrooms and two bathrooms. Nestled within a beautifully landscaped and securely fenced garden, the apartment opens up to a reception area that leads to a spacious verandah. From here, you can enjoy your meals al fresco while taking in the stunning vistas and tropical sunsets. The open-plan design encompasses a generous lounge, dining, and study area, as well as a well-equipped kitchen on the main level.