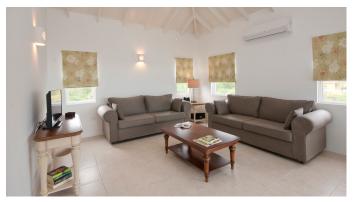

Driftwood Villas are two 3-bedroom villas with accommodation on 2 levels, enjoying spectacular views over Darkwood Beach and the Caribbean Sea. Set in a fully landscaped tropical garden of 1/3 acre with large swimming pool and sun deck area. Each villa offers spacious living areas of 1471 square feet including covered verandah. Minutes from Jolly Harbour, bars, restaurants, shops and other beaches.