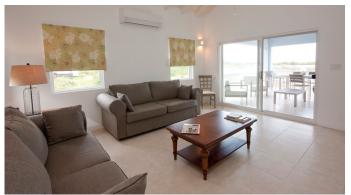

Driftwood Villas are two 3-bedroom villas with accommodation on 2 levels, enjoying spectacular views over Darkwood Beach and the Caribbean Sea. Set in a fully landscaped tropical garden of 1/3 acre with large swimming pool and sun deck area. Each villa offers spacious living areas of 1471 square feet including covered verandah. Minutes from Jolly Harbour, bars, restaurants, shops and other beaches.