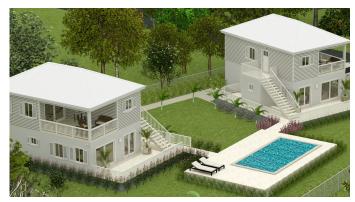

Driftwood Villas are two 3-bedroom villas with accommodation on 2 levels, enjoying spectacular views over Darkwood Beach and the Caribbean Sea. Set in a fully landscaped tropical garden of 1/3 acre with large swimming pool and sun deck area. Each villa offers spacious living areas of 1471 square feet including covered verandah. Minutes from Jolly Harbour, bars, restaurants, shops and other beaches.

Driftwood villas will be built and it will be a two new 3-bedroom villas set on the banks of the Darkwood Lake in a delightful valley location with panoramic views over Darkwood Beach. The valley is peaceful and serene and surrounded by dramatic mountain peaks. Darkwood is an idyllic and very scenic beach, an island favorite, and certainly one of the most photographed beaches in the Caribbean.