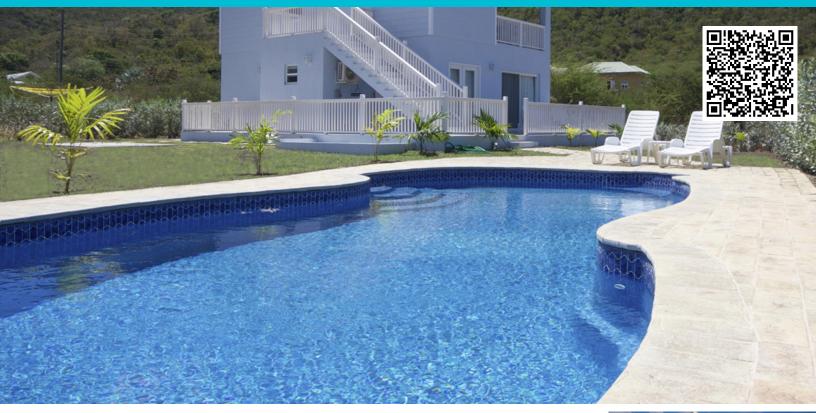

Driftwood Villas are two 3-bedroom villas with accommodation on 2 levels, enjoying spectacular views over Darkwood Beach and the Caribbean Sea. Set in a fully landscaped tropical garden of 1/3 acre with large swimming pool and sun deck area. Each villa offers spacious living areas of 1471 square feet including covered verandah. Minutes from Jolly Harbour, bars, restaurants, shops and other beaches.

Driftwood villas will be built and it will be a two new 3-bedroom villas set on the banks of the Darkwood Lake in a delightful valley location with panoramic views over Darkwood Beach. The valley is peaceful and serene and surrounded by dramatic mountain peaks. Darkwood is an idyllic and very scenic beach, an island favorite, and certainly one of the most photographed beaches in the Caribbean.