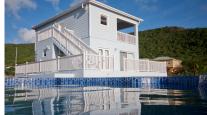

Driftwood Villas are two 3-bedroom villas with accommodation on 2 levels, enjoying spectacular views over Darkwood Beach and the Caribbean Sea. Set in a fully landscaped tropical garden of 1/3 acre with large swimming pool and sun deck area. Each villa offers spacious living areas of 1471 square feet including covered verandah. Minutes from Jolly Harbour, bars, restaurants, shops and other beaches.

Driftwood villas will be built and it will be a two new 3-bedroom villas set on the banks of the Darkwood Lake in a delightful valley location with panoramic views over Darkwood Beach. The valley is peaceful and serene and surrounded by dramatic mountain peaks. Darkwood is an idyllic and very scenic beach, an island favorite, and certainly one of the most photographed beaches in the Caribbean.