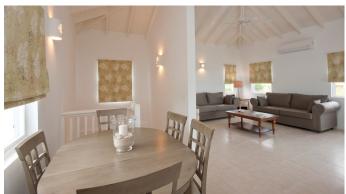

Driftwood Villas are two 3-bedroom villas with accommodation on 2 levels, enjoying spectacular views over Darkwood Beach and the Caribbean Sea. Set in a fully landscaped tropical garden of 1/3 acre with large swimming pool and sun deck area. Each villa offers spacious living areas of 1471 square feet including covered verandah. Minutes from Jolly Harbour, bars, restaurants, shops and other beaches.