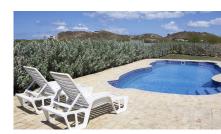

Driftwood Villas are two 3-bedroom villas with accommodation on 2 levels, enjoying spectacular views over Darkwood Beach and the Caribbean Sea. Set in a fully landscaped tropical garden of 1/3 acre with large swimming pool and sun deck area. Each villa offers spacious living areas of 1471 square feet including covered verandah. Minutes from Jolly Harbour, bars, restaurants, shops and other beaches.

Driftwood villas will be built and it will be a two new 3-bedroom villas set on the banks of the Darkwood Lake in a delightful valley location with panoramic views over Darkwood Beach. The valley is peaceful and serene and surrounded by dramatic mountain peaks. Darkwood is an idyllic and very scenic beach, an island favorite, and certainly one of the most photographed beaches in the Caribbean.