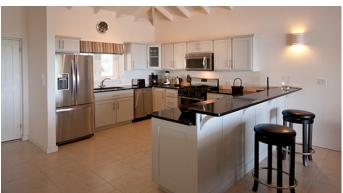

Papaya House is a contemporary designed villa with accommodation over two floors. The main house has 3 principal bedrooms with en-suite bathrooms, a spacious internal living area, a large covered external living area and a wide veranda. The lower floor has a guest suite with additional bedroom, bathroom and living area opening to an impressive sun deck and swimming pool.