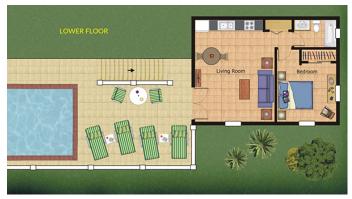

Papaya House is a contemporary designed villa with accommodation over two floors. The main house has 3 principal bedrooms with en-suite bathrooms, a spacious internal living area, a large covered external living area and a wide veranda. The lower floor has a guest suite with additional bedroom, bathroom and living area opening to an impressive sun deck and swimming pool.