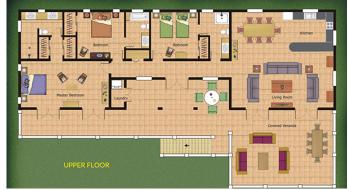

Papaya House is a contemporary designed villa with accommodation over two floors. The main house has 3 principal bedrooms with en-suite bathrooms, a spacious internal living area, a large covered external living area and a wide veranda. The lower floor has a guest suite with additional bedroom, bathroom and living area opening to an impressive sun deck and swimming pool.