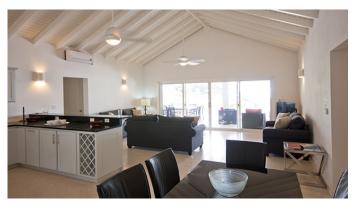

Papaya House is a contemporary designed villa with accommodation over two floors. The main house has 3 principal bedrooms with en-suite bathrooms, a spacious internal living area, a large covered external living area and a wide veranda. The lower floor has a guest suite with additional bedroom, bathroom and living area opening to an impressive sun deck and swimming pool.