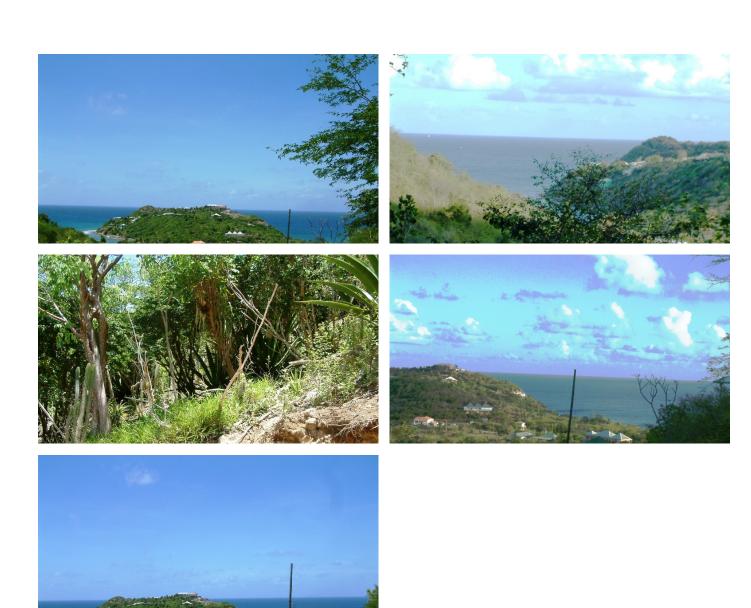

## TURTLE BAY

English Harbour, Antigua
\_\_US\$ 1,900,000

L 2.00 ac | 88,600 sq. ft

This stunning 2-acre hillside parcel of land on the south side of Antigua offers one of the most desirable vantage points for soaking in sweeping views of the Caribbean Sea. Sheltered yet elevated, the site enjoys steady, refreshing breezes year-round, adding to the comfort and allure of the natural surroundings. Whether you're seeking a private retreat or an opportunity to develop a high-value property, this plot stands out as a gem within the Antigua real estate market.

Positioned in a serene and secluded area, the land provides an ideal canvas for crafting a tranquil oasis. Its hillside location allows for incredible panoramas that stretch across the coastline, blending sea and sky in an ever-changing palette of color.