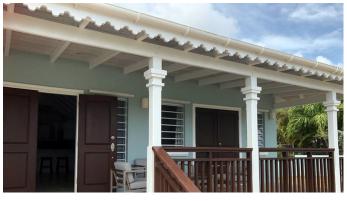

This nice three bedrooms two bathrooms property is built on one floor building that features a fully spacious and luminous equipped kitchen, a breakfast bar table, dining and living area, washroom and vehicle garage. The spacious and luminous bedrooms are fitted with king size beds and air conditioning.

Weatherills Estate House is completely fenced and has its private garden with an outdoor dining area and a nice and breezy verandah.

The rent is 3,800US\$ per month - utilities are excluded