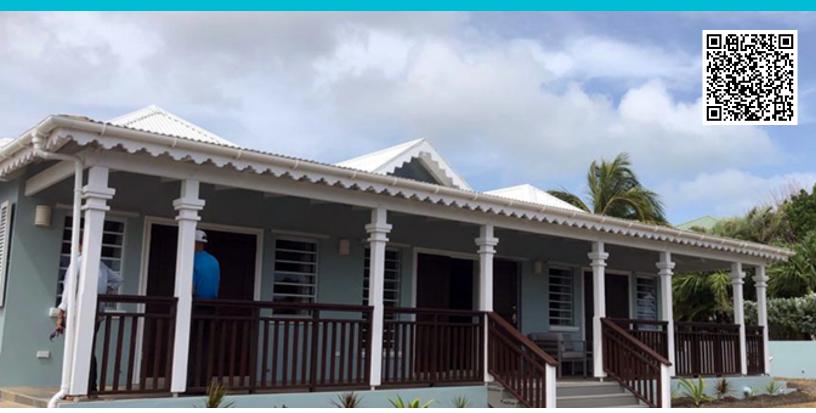

## WEATHERILLS ESTATE HOUSE

Marble Hill, Main Road, St.john's US\$ 3,500 per month

3 🖺 2 🚨 22000 sq. ft / 0.50 ac. 🔏 2200 sq. ft

Weatherills Estate House is conveniently located just a few minutes drive from the amazing Dickenson Bay Beach, local bars, restaurants, Caribbean Cinemas and two of the main supermarkets on the island. The property is only 5 minutes driving away from St. Johns, the capital city.

This nice three bedrooms two bathrooms property is built on one floor building that features a fully spacious and luminous equipped kitchen, a breakfast bar table, dining and living area, washroom and vehicle garage. The spacious and luminous bedrooms are fitted with king size beds and air conditioning.

Weatherills Estate House is completely fenced and has its private garden with an outdoor dining area and a nice and breezy verandah.

The rent is 3,800US\$ per month - utilities are excluded