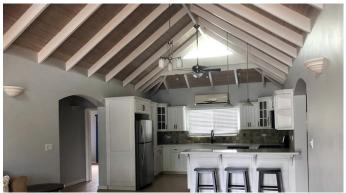

## WEATHERILLS ESTATE HOUSE

Marble Hill, Main Road, St.john's US\$ 3,500 per month

3 🖺 2 🚨 22000 sq. ft / 0.50 ac. 🔏 2200 sq. ft

Weatherills Estate House is conveniently located just a few minutes drive from the amazing Dickenson Bay Beach, local bars, restaurants, Caribbean Cinemas and two of the main supermarkets on the island. The property is only 5 minutes driving away from St. Johns, the capital city.

This nice three bedrooms two bathrooms property is built on one floor building that features a fully spacious and luminous equipped kitchen, a breakfast bar table, dining and living area, washroom and vehicle garage. The spacious and luminous bedrooms are fitted with king size beds and air conditioning.