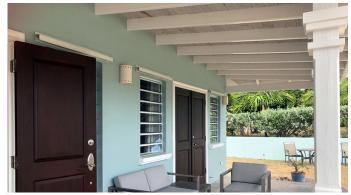

This nice three bedrooms two bathrooms property is built on one floor building that features a fully spacious and luminous equipped kitchen, a breakfast bar table, dining and living area, washroom and vehicle garage. The spacious and luminous bedrooms are fitted with king size beds and air conditioning.

Weatherills Estate House is completely fenced and has its private garden with an outdoor dining area and a nice and breezy verandah.

The rent is 3,800US\$ per month - utilities are excluded