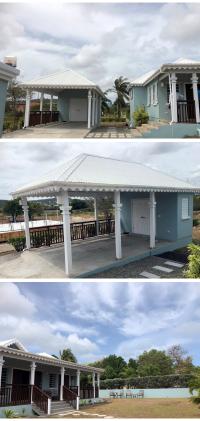

## WEATHERILLS ESTATE HOUSE

Marble Hill, Main Road, St.john's US\$ 3,500 per month

3 🖺 2 🚨 22000 sq. ft / 0.50 ac. 🔏 2200 sq. ft

Weatherills Estate House is conveniently located just a few minutes drive from the amazing Dickenson Bay Beach, local bars, restaurants, Caribbean Cinemas and two of the main supermarkets on the island. The property is only 5 minutes driving away from St. Johns, the capital city.

This nice three bedrooms two bathrooms property is built on one floor building that features a fully spacious and luminous equipped kitchen, a breakfast bar table, dining and living area, washroom and vehicle garage. The spacious and luminous bedrooms are fitted with king size beds and air conditioning.

Weatherills Estate House is completely fenced and has its private garden with an outdoor dining area and a nice and breezy verandah.

The rent is 3,800US\$ per month - utilities are excluded