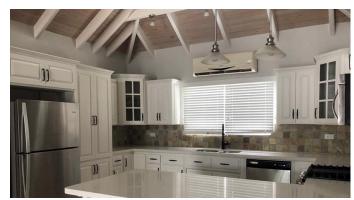

This nice three bedrooms two bathrooms property is built on one floor building that features a fully spacious and luminous equipped kitchen, a breakfast bar table, dining and living area, washroom and vehicle garage. The spacious and luminous bedrooms are fitted with king size beds and air conditioning.