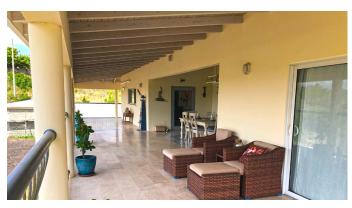

Constructed in a European-style, Wits End boasts spacious and inviting interiors. The property features three roomy bedrooms, three and a half bathrooms, a large kitchen, a covered outdoor dining area, a generous living room, and an expansive wrap-around veranda that offers breathtaking views of the picturesque Piccadilly valley.