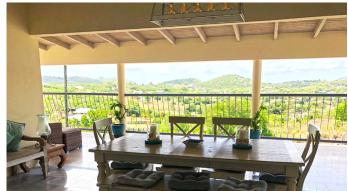

Constructed in a European-style, Wits End boasts spacious and inviting interiors. The property features three roomy bedrooms, three and a half bathrooms, a large kitchen, a covered outdoor dining area, a generous living room, and an expansive wrap-around veranda that offers breathtaking views of the picturesque Piccadilly valley.