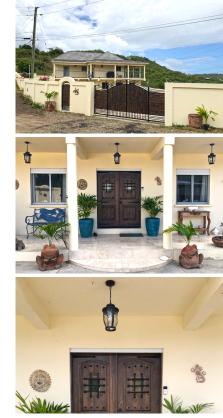

## WITS END - COBBS CROSS - ENGLISH HARBOUR Cobbs Cross, English Harbour, St. Paul's, Antigua *Price on Request*

5 🔓 5 🚨 15000 sq. ft / 0.30 ac. 🗥 5600 sq. ft

Wits End is a remarkable property available for sale in Cobbs Cross St. Pauls, Antigua. Situated close to English and Falmouth Harbour, the yachting capitals of Antigua and Barbuda, this 4-bedroom, 2-level home offers an exceptional living experience.

Constructed in a European-style, Wits End boasts spacious and inviting interiors. The property features three roomy bedrooms, three and a half bathrooms, a large kitchen, a covered outdoor dining area, a generous living room, and an expansive wrap-around veranda that offers breathtaking views of the picturesque Piccadilly valley.