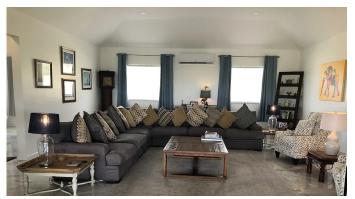

Constructed in a European-style, Wits End boasts spacious and inviting interiors. The property features three roomy bedrooms, three and a half bathrooms, a large kitchen, a covered outdoor dining area, a generous living room, and an expansive wrap-around veranda that offers breathtaking views of the picturesque Piccadilly valley.