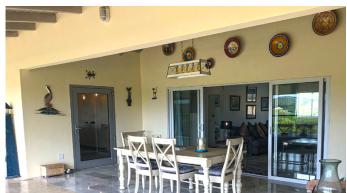

Constructed in a European-style, Wits End boasts spacious and inviting interiors. The property features three roomy bedrooms, three and a half bathrooms, a large kitchen, a covered outdoor dining area, a generous living room, and an expansive wrap-around veranda that offers breathtaking views of the picturesque Piccadilly valley.