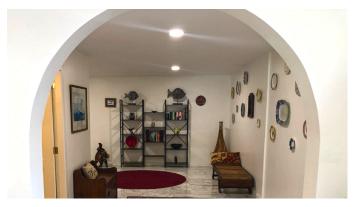

Constructed in a European-style, Wits End boasts spacious and inviting interiors. The property features three roomy bedrooms, three and a half bathrooms, a large kitchen, a covered outdoor dining area, a generous living room, and an expansive wrap-around veranda that offers breathtaking views of the picturesque Piccadilly valley.