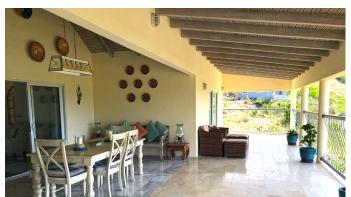

Constructed in a European-style, Wits End boasts spacious and inviting interiors. The property features three roomy bedrooms, three and a half bathrooms, a large kitchen, a covered outdoor dining area, a generous living room, and an expansive wrap-around veranda that offers breathtaking views of the picturesque Piccadilly valley.